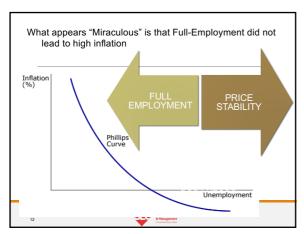

1970   1970   1970   1970   1970   1970   1970   1970   1970   1970   1970   1970   1970   1970   1970   1970   1970   1970   1970   1970   1970   1970   1970   1970   1970   1970   1970   1970   1970   1970   1970   1970   1970   1970   1970   1970   1970   1970   1970   1970   1970   1970   1970   1970   1970   1970   1970   1970   1970   1970   1970   1970   1970 | OT       | OT   United States, the United Kingdom   Company   Compa |



10

# How was this possible?

- The context was favourable for growth
- However, there was a risk created by the pro-labour policies of the Social Market Economy:
- Full-employment would lead to high wages would increase prices and production costs and discourage investment and innovation
- This was well understood at the time (Phillips Curve)



11



### Committments

- Government did not abdicate of their (politically decisive) social market system and large welfare
- Also, full-employment reached in many countries improved the bargaining power of workers and unions
- However, together with firms, government strove to contain as much as possible wage increases
- This containment would prevent inflation and hence encourage re-investment of profits
- Thus, while governments were ostensibly pro-labour, they tried to contain wage growth



13

## Wage Moderation

- The solution for keeping wage increases was the tripartite negotation (state+workers+owners)
- The danger for the economy was that fullemployment emboldened workers to demand higherthan-productivitygrowth wage increases
- This did not happen in the 1950s because
  - Social Co