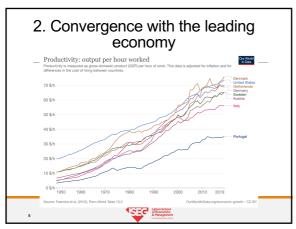

rable performance possible? "[European] Economic Miracle"?

THERE-WERE-STRONG, WAR-RELATED EXTENSIVE GROWTH-FORCES (GDP)  $\,$ 

- 1. Post-WW reconstruction (until 1950s)
- 2. Recovery of the Internal Market (until 1950s)
- Opening of Foreign Markets (practically closed since 1914)
- 4. Youthful age distribution
- 5. High investment level (state and private)



5

### How was such a favourable performance possible? "[European] Economic Miracle"?

MOST IMPORTANTLY THERE WERE ALSO INTENSIVE GROWTH FORCES (PER CAPITA GDP)

- "BACKLOG" OF POTENTIAL INNOVATIONS, ALMOST UNEXPLORED BY MOST ECONOMIES SINCE THE 1920s IN INDUSTRIAL SECTORS (auto, aeronautics, home appliances)
- 2. WIDE MARGIN FOR CACTHING UP WITH THE US
- 3. TRANSITION FROM AGRICULTURE TO INDUSTRY STILL INCOMPLETE IN THE 1950s







| Ol United States, | Table 6. Sectoral shares of employment in the<br>United States, the United Kingdom and Germany<br>1870–1990 (%)