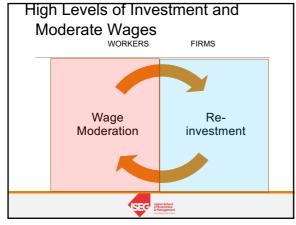

in many countries improved the bargaining power of workers and unions
- However, together with firms, government strove to contain as much as possible wage increases
- This containment would prevent inflation and hence encourage re-investment of profits
- Thus, while governments were ostensibly pro-labour, they tried to contain wage growth



13

## Wage Moderation

- The solution for keeping wage increases was the tripartite negotation (state+workers+owners)
- The danger for the economy was that fullemployment emboldened workers to demand higherthan-productivitygrowth wage increases
- This did not happen in the 1950s because
  - Social Consensus on growth
    - Unions accepts lower than productivity wage increases
    - Bosses also accept to postpone dividends and keep investing.



14



# Elasticity of Labour Supply



Wage moderation in a context of full
employment was
also helped the elasticity of
labour supply-

Two mechanisms ensured this:

- Country to town migration (post-WW) in Germant, France, Italy (which had c. 20% of manpower in agriculture in 1950)
- Political management of Emigration (from 1960s).



16