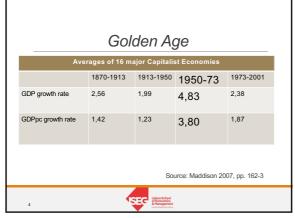

# ECONOMIC AND BUSINESS HISTORY 24/25

1



2





4

### How was such a favourable performance possible? "[European] Economic Miracle"?

THERE-WERE-STRONG, WAR-RELATED EXTENSIVE GROWTH-FORCES (GDP)  $\,$ 

- 1. Post-WW reconstruction (until 1950s)
- 2. Recovery of the Internal Market (until 1950s)
- Opening of Foreign Markets (practically closed since 1914)
- 4. Youthful age distribution
- 5. High investment level (state and private)



5

### How was such a favourable performance possible? "[European] Economic Miracle"?

MOST IMPORTANTLY THERE WERE ALSO INTENSIVE GROWTH FORCES (PER CAPITA GDP)

- "BACKLOG" OF POTENTIAL INNOVATIONS, ALMOST UNEXPLORED BY MOST ECONOMIES SINCE THE 1920s IN INDUSTRIAL SECTORS (auto, aeronautics, home appliances)
- 2. WIDE MARGIN FOR CACTHING UP WITH THE US
- 3. TRANSITION FROM AGRICULTURE TO INDUSTRY STILL